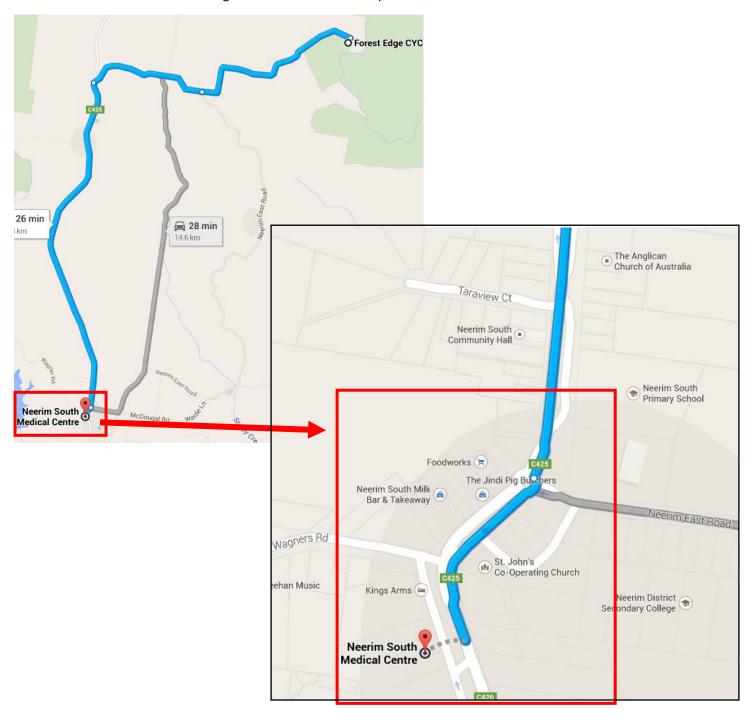

## Directions to Neerim South Medical Centre approx. 15 minutes

Forest Edge CYC - 405 McKenzie Road, Neerim East 3831. Phone 5628 4224

To

## Neerim South Medical Centre – 85 Main Neerim Road. Phone 5628 1302 (LNR/SPD 24)

Head out of the camp site heading North on McKenzie Road. When you get to the end of the road turn right (a slight right) onto Neerim East Road.

At the end of the road turn left onto Main Neerim Road.

Continue into the town of Neerim South (approx. 7 minutes)

At the roundabout take the second exit

Take the slight left in the road bend. The Kings Arms pub should be on your right and St John's church on your left. Pass the medical centre and take the next right to do a 'U' turn back up the side street. The medical centre will be on the left.